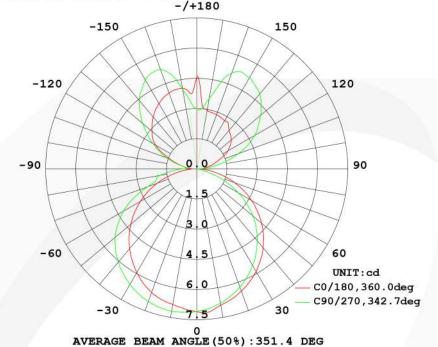

|

## LED EXIT SIGN- OPT EXN1



#### Light Distribution Curve: -/+180



# Installation:



# Size And Packing:

| Power range | Product size(mm) | Packing size(mm) | N.W(Kg) | G.W(Kg) |
|-------------|------------------|------------------|---------|---------|
| 8W          | 290x40x182       | 341x44x226       | 1       | 1.8     |

## Notice For User:

Please turn off power before install or charge assembly parts. The input voltage and lamps should be matched,after connecting the power line, Please make sure the wiring section is insulated. No-professionals must not install and disassemble the lamps.

# Trouble Shootings:

| Troubles                | Check points<br>If same phenomena occur,then call agencies<br>Turn off the power and turn on again in 3 minutes |  |  |
|-------------------------|---------------------------------------------------------------