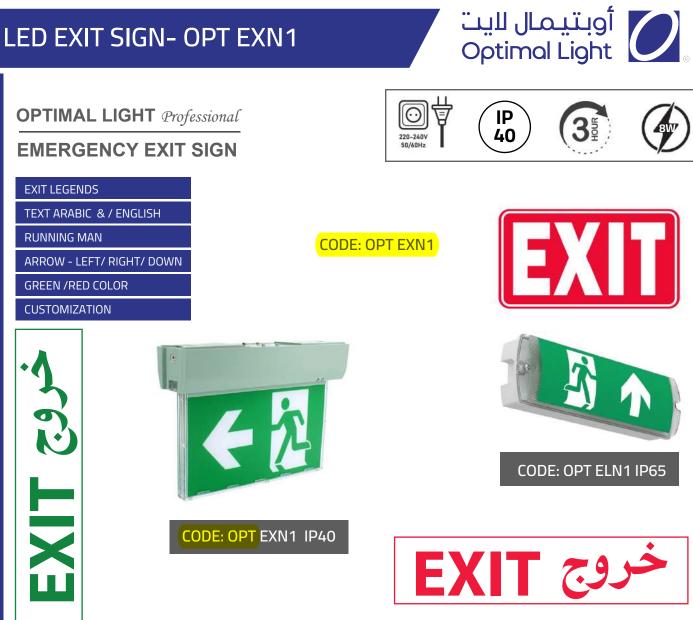

### LED EXIT SIGN- OPT EXN1

## LED EXIT SIGN- OPT EXN1

### Advantages:

- Simple and Modern Blade Design
- 3 Hour Emergency Illumination
- Overcharge & Over-discharge protection
- Universal Mounting Methods available: -Celling Mounting
  - -Wall/Side Mounting(Accessories optional)
- -Hang Mounting(Accessories optional)
- Automatic test function
- Different EXIT sign legend options available
- IP40

### Technical Characteristics:

| Brand:                        | Optimal Light                                |  |
|-------------------------------|----------------------------------------------|--|
| Model :                       | OPT-EXN1                                     |  |
| Mains voltage:                | 220-240VAC 50/60Hz                           |  |
| Rated power :                 | 8W                                           |  |
| Power factor :                | 0.45                                         |  |
| Battery(LiFePO4):             | 3.2V/3Ah                                     |  |
| Battery Life :                | Up to 4 years                                |  |
| Battery protection:           | Overcharging and deep discharging protection |  |
| Recharging time :             | 24h                                          |  |
| Minimum emergency duration:   | 3h                                           |  |
| Produced in accordance with : | IEC 60598-1 IEC 60598-2-22                   |  |
| Operation temperature range : | ta:40 °C                                     |  |
| Viewing distance :            | 32m                                          |  |
| IP Rating:                    | IP40                                         |  |
| Lifetime :                    | 30,000 Hrs.                                  |  |
| Warranty:                     | 3 years                                      |  |