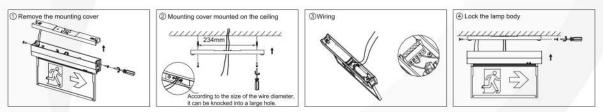

|

## LED EXIT SIGN- OPT EXN1



#### Light Distribution Curve: -/+180



# Installation:



# Size And Packing:

| Power range | Product size(mm) | Packing size(mm) | N.W(Kg) | G.W(Kg) |
|-------------|------------------|------------------|---------|---------|
| 8W          | 290x40x182       | 341x44x226       | 1       | 1.8     |

## Notice For User:

Please turn off power before install or charge assembly parts. The input voltage and lamps should be matched,after connecting the power line, Please make sure the wiring section is insulated. No-professionals must not install and disassemble the lamps.

# Trouble Shootings:

| Troubles                | Check points<br>If same phenomena occur,then call agencies<br>Turn off the power and turn on again in 3 minutes |  |  |
|-------------------------|----------------------------------------------------------------------------------